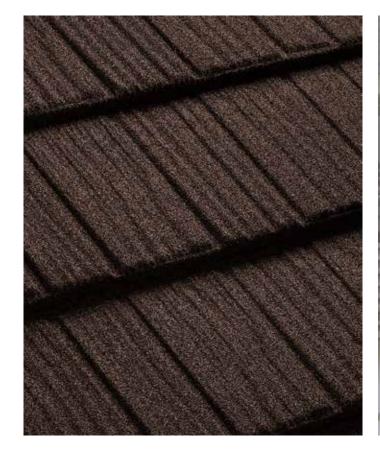

ng edge Decra technology.





### **CHARCOAL**











MILANO











### ANTICO / BARK / GARNET



MILANO









#### **SAPPHIRE**



### SLATE

# LUXURY WITHOUT EQUAL









"Like no other roof i've ever seen"



SLATE











# MONO-PITCH ROOF DESIGN

With its flat profile, Decra® Slate is the perfect choice for mono pitch roof design. Completmenting this most modern of styles, the Decra® Slate Profile adds aesthetic appeal, while benefitting from all of the usual Decra® features.





### **CLASSIC**

## THE LUXURY OF ELEGANCE









#### **SIENNA**



CLASSIC





#### **TERRACOTTA**





#### **COFFEE**













CLASSIC







**CHARCOAL** 







#### **SAGE**







**GREENSTONE** 







# SHAKE

## NATURAL LUXURY



#### **BURNT OAK**







PEPPER

## SHAKE









#### **TEAK**











SHAKE









#### **SEA GREEN**









HERITAGE





























SHINGLE





















Ravine





Willow

MILANO



Ashwood









Sequoia











Sapphire







### INDIVIDUALITY

### & CHOICE

### **COLOUR OPTIONS**

**SLATE** 

















Deep Black



Flint



Sequoia





Welsh Slate

Willow

**CLASSIC** 





























**SHAKE** 





























COLOUR FINISH SOLID COLOURS

PATCHED COLOURS









## TRIM OPTIONS

Decra® Trim Options enable you to create subtle differences in trim specification which dramitacally alter the apprearance of the roof while maintaining the highest standard of quality.



(1) Barrel Trim. Rounded trim profile for softer aesthetics



(2) Angle Trim. Sharp edges