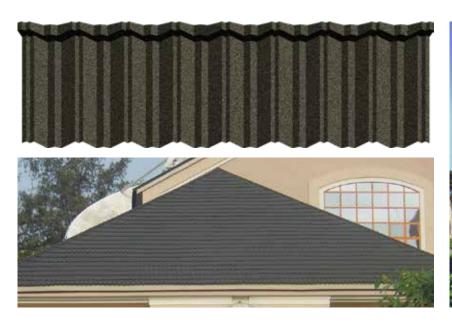

## SUPERIOR PERFORMANCE

It's common for Stone Coated Roof Tiles to look similar when new. Yet over time, Decra® tiles outperfom other brands and keep their vibrant colour. This is due to the quality of raw materials used in the manufacture of Genuine Decra® and the advanced technology employed during production

Every tile on your Genuine Decra® roof is quality assured, having been perfected over a sixty year period. We guarnatee performanced based on the quality of our Alu-Zinc Steel, our natural stone chip and coating technology.

Decra® Roofing Systems is the ONLY roof tile with Quantum Coating Technology. This next generation technology keeps your roof looking newer for longer by retaining its vibrant colour, preventing chip loss and prolonging any organic growth on the roof.