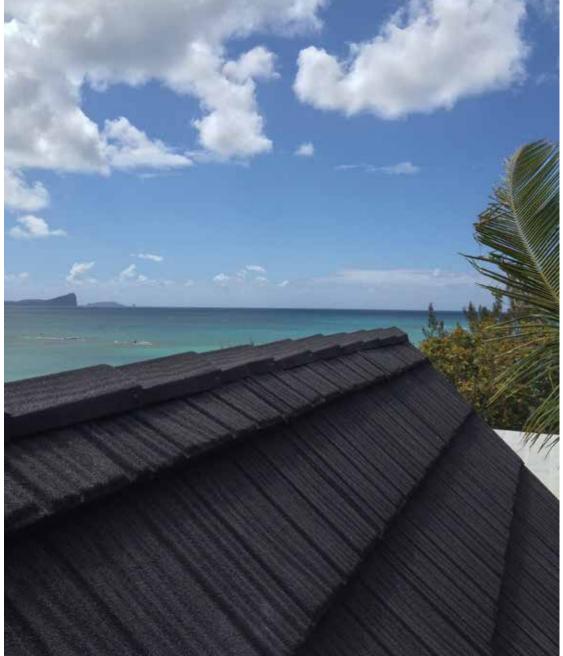

*











MILANO











### ANTICO / BARK / GARNET



MILANO









#### **SAPPHIRE**



### SLATE

# LUXURY WITHOUT EQUAL









"Like no other roof i've ever seen"



SLATE











# MONO-PITCH ROOF DESIGN

With its flat profile, Decra® Slate is the perfect choice for mono pitch roof design. Completmenting this most modern of styles, the Decra® Slate Profile adds aesthetic appeal, while benefitting from all of the usual Decra® features.





### **CLASSIC**

## THE LUXURY OF ELEGANCE









#### **SIENNA**



CLASSIC





#### **TERRACOTTA**





#### **COFFEE**













CLASSIC







**CHARCOAL** 







#### **SAGE**







**GREENSTONE** 







# SHAKE

## NATURAL LUXURY



#### **BURNT OAK**







PEPPER

## SHAKE









#### **TEAK**











SHAKE









#### **SEA GREEN**









HERITAGE





























SHINGLE





















Ravine





Willow

MILANO



Ashwood









Sequoia











Sapphire







### INDIVIDUALITY

### & CHOICE

### **COLOUR OPTIONS**

**SLATE** 

















Deep Black



Flint



Sequoia





Welsh Slate

Willow

**CLASSIC** 





























**SHAKE** 





























COLOUR FINISH SOLID COLOURS

PATCHED COLOURS









## TRIM OPTIONS

Decra® Trim Options enable you to create subtle differences in trim specification which dramitacally alter the apprearance of the roof while maintaining the highest standard of quality.



(1) Barrel Trim. Rounded trim profile for softer aesthetics



(2) Angle Trim. Sharp edges to compliment a contemporary design





### *