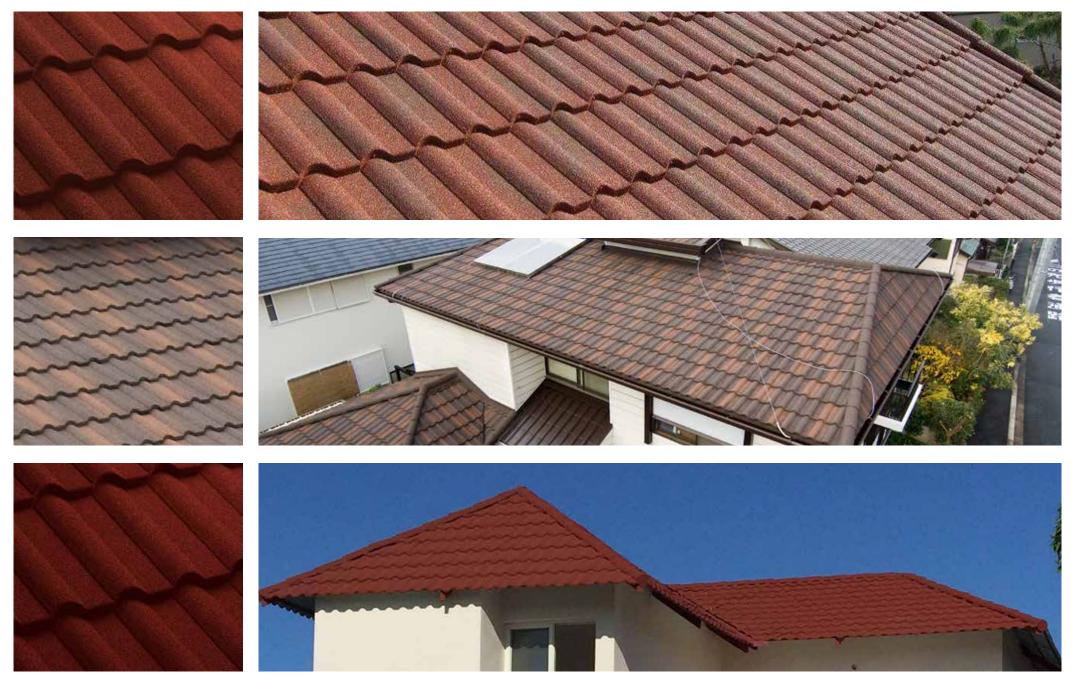

## SUPERIOR PERFORMANCE

It's common for Stone Coated Roof Tiles to look similar when new. Yet over time, Decra® tiles outperfom other brands and keep their vibrant colour. This is due to the quality of raw materials used in the manufacture of Genuine Decra® and the advanced technology employed during production

Every tile on your Genuine Decra® roof is quality assured, having been perfected over a sixty year period. We guarnatee performanced based on the quality of our Alu-Zinc Steel, our natural stone chip and coating technology.

Decra® Roofing Systems is the ONLY roof tile with Quantum Coating Technology. This next generation technology keeps your roof looking newer for longer by retaining its vibrant colour, preventing chip loss and prolonging any organic growth on the roof.