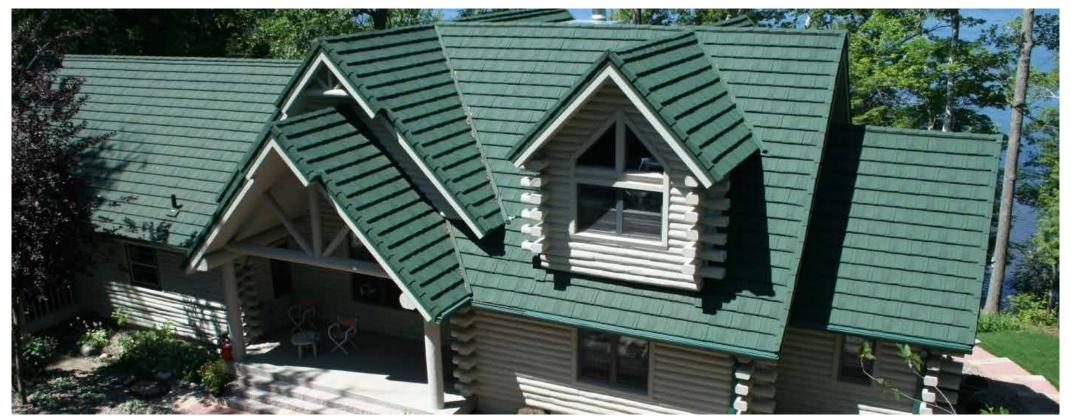

### ANTICO / BARK / GARNET



MILANO









#### **SAPPHIRE**



### SLATE

# LUXURY WITHOUT EQUAL









"Like no other roof i've ever seen"



SLATE











# MONO-PITCH ROOF DESIGN

With its flat profile, Decra® Slate is the perfect choice for mono pitch roof design. Completmenting this most modern of styles, the Decra® Slate Profile adds aesthetic appeal, while benefitting from all of the usual Decra® features.





### **CLASSIC**

## THE LUXURY OF ELEGANCE









#### **SIENNA**



CLASSIC





#### **TERRACOTTA**





#### **COFFEE**













CLASSIC







**CHARCOAL** 







#### **SAGE**







**GREENSTONE** 







# SHAKE

## NATURAL LUXURY



#### **BURNT OAK**







PEPPER

## SHAKE









#### **TEAK**











SHAKE









#### **SEA GREEN**









HERITAGE





























SHINGLE





















Ravine





Willow

MILANO



Ashwood









Sequoia











Sapphire







### INDIVIDUALITY

### & CHOICE

### **COLOUR OPTIONS**

**SLATE** 

















Deep Black



Flint



Sequoia





Welsh Slate

Willow

**CLASSIC** 





























**SHAKE** 





























COLOUR FINISH SOLID COLOURS

PATCHED COLOURS









## TRIM OPTIONS

Decra® Trim Options enable you to create subtle differences in trim specification which dramitacally alter the apprearance of the roof while maintaining the highest standard of quality.



(1) Barrel Trim. Rounded trim profile for softer aesthetics



(2) Angle Trim. Sharp edges to compliment a contemporary design





### **GENUINE DECRA ACCESSORIES