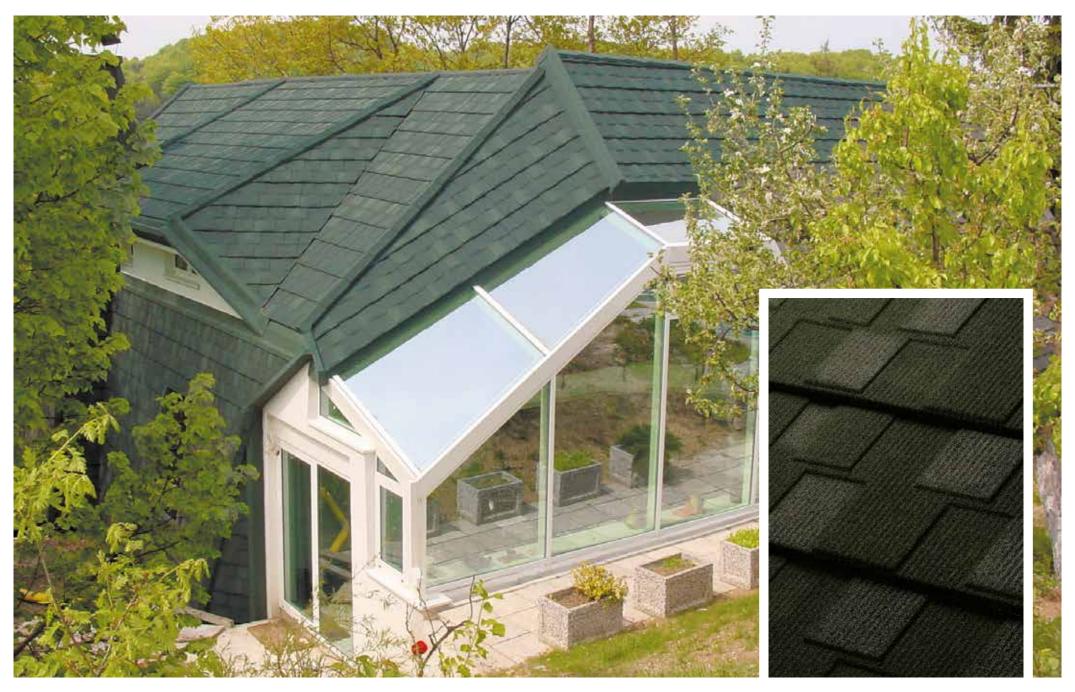

Decra® installs quicker and easier
than other roofs, saving cost and
time on installation

# **HERITAGE**

# QUINTESSENTIAL LUXURY















The original. Decra® Heritage blends an elegant past with an historic legacy of great architecutre with 21st centuary technology which continues to inspire the next generation of designers.

HERITAGE











### **COFFEE**









# **HERITAGE**













### **GARNET**

















HERITAGE











### **TERRACOTTA**















# **HERITAGE**















### **BURGUNDY**













HERITAGE











### **SAPPHIRE**



















## SHINGLE

# CONTEMPORARY LUXURY



### **RAVINE**



















### **ECLIPSE**









# **SHINGLE**













### **PORTLAND**



CHARCOAL

# SHINGLE









### **WILLOW**



## MILANO

# CONTINENTAL LUXURY



Milano by Decra® captures the all of the romance and glamour of the Cote d'Azure, Italian Riviara and Monaco. Classic in design, yet utilising cutting edge Decra technology.





### **CHARCOAL**











MILANO











### ANTICO / BARK / GARNET



MILANO









#### **SAPPHIRE**



### SLATE

# LUXURY WITHOUT EQUAL









"Like no other roof i've ever seen"



SLATE











# MONO-PITCH ROOF DESIGN

With its flat profile, Decra® Slate is the perfect choice for mono pitch roof design. Completmenting this most modern of styles, the Decra® Slate Profile adds aesthetic appeal, while benefitting from all of the usual Decra® features.





### **CLASSIC**

## THE LUXURY OF ELEGANCE









#### **SIENNA**



CLASSIC





#### **TERRACOTTA**