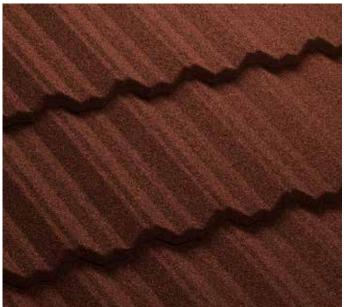

TAL LUXURY



Milano by Decra® captures the all of the romance and glamour of the Cote d'Azure, Italian Riviara and Monaco. Classic in design, yet utilising cutting edge Decra technology.





### **CHARCOAL**











MILANO











### ANTICO / BARK / GARNET



MILANO









#### **SAPPHIRE**



### SLATE

# LUXURY WITHOUT EQUAL









"Like no other roof i've ever seen"



SLATE











# MONO-PITCH ROOF DESIGN

With its flat profile, Decra® Slate is the perfect choice for mono pitch roof design. Completmenting this most modern of styles, the Decra® Slate Profile adds aesthetic appeal, while benefitting from all of the usual Decra® features.





### **CLASSIC**

## THE LUXURY OF ELEGANCE









#### **SIENNA**



CLASSIC





#### **TERRACOTTA**





#### **COFFEE**













CLASSIC







**CHARCOAL** 







#### **SAGE**







**GREENSTONE** 







# SHAKE

## NATURAL LUXURY



#### **BURNT OAK**







PEPPER

## SHAKE









#### **TEAK**











SHAKE









#### **SEA GREEN**









HERITAGE





























SHINGLE





















Ravine





Willow

MILANO



Ashwood









Sequoia











Sapphire







### INDIVIDUALITY

### & CHOICE

### **COLOUR OPTIONS**

**SLATE** 

















Deep Black



Flint



Sequoia





Welsh Slate

Willow

**CLASSIC** 





























**SHAKE** 





























COLOUR FINISH SOLID COLOURS

PATCHED COLOURS









## TRIM OPTIONS

Decra® Trim Options enable you to create subtle differences in trim specification which dramitacally alter the apprear