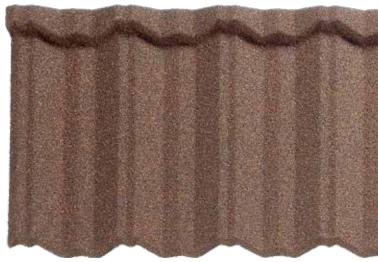

ENTAL LUXURY



Milano by Decra® captures the all of the romance and glamour of the Cote d'Azure, Italian Riviara and Monaco. Classic in design, yet utilising cutting edge Decra technology.





### **CHARCOAL**











MILANO











### ANTICO / BARK / GARNET



MILANO









#### **SAPPHIRE**



### SLATE

# LUXURY WITHOUT EQUAL









"Like no other roof i've ever seen"



SLATE











# MONO-PITCH ROOF DESIGN

With its flat profile, Decra® Slate is the perfect choice for mono pitch roof design. Completmenting this most modern of styles, the Decra® Slate Profile adds aesthetic appeal, while benefitting from all of the usual Decra® features.





### **CLASSIC**

## THE LUXURY OF ELEGANCE









#### **SIENNA**



CLASSIC





#### **TERRACOTTA**





#### **COFFEE**













CLASSIC







**CHARCOAL** 







#### **SAGE**







**GREENSTONE** 







# SHAKE

## NATURAL LUXURY



#### **BURNT OAK**







PEPPER

## SHAKE









#### **TEAK**











SHAKE









#### **SEA GREEN**









HERITAGE





























SHINGLE





















Ravine





Willow

MILANO



Ashwood









Sequoia











Sapphire







### INDIVIDUALITY

### & CHOICE

### **COLOUR OPTIONS**

**SLATE** 

















Deep Black



Flint



Sequoia





Welsh Slate

Willow

**CLASSIC** 





























**SHAKE** 





























COLOUR FINISH SOLID COLOURS

PATCHED COLOURS









## TRIM OPTIONS

Decra® Trim Options enable you to create subtle differences in trim specification which dramitacally alter the appre