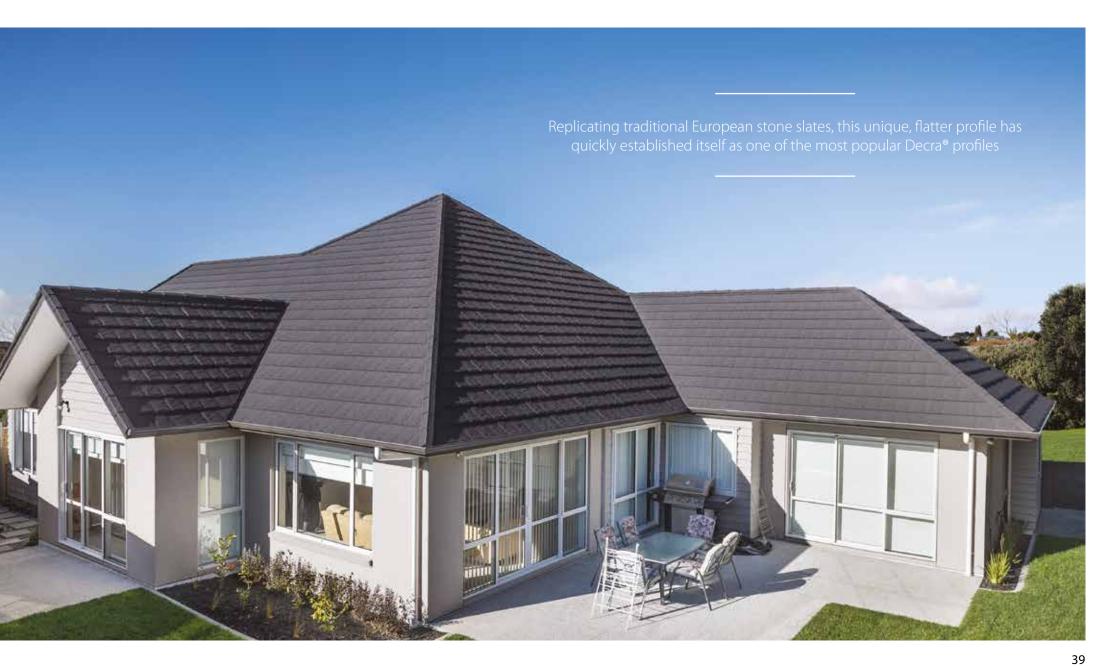

### SLATE

# MONO-PITCH ROOF DESIGN

With its flat profile, Decra® Slate is the perfect choice for mono pitch roof design. Completmenting this most modern of styles, the Decra® Slate Profile adds aesthetic appeal, while benefitting from all of the usual Decra® features.