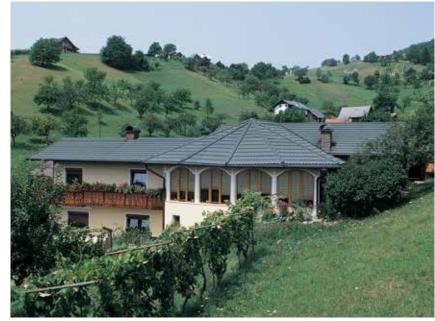

#### NATURAL ENVIRONMENTS

Wherever you're planning your new home, your Decra® roof will provide generations of worry free protection

For coastal properties, the Alu-Zinc in our steel provides superior protection from salt, not only for our roof tiles and accessories, but also for our fastening nails and screws. Our full 50 year warranty covers homes located from 750 metres away from breaking surf, while within 750 metres roofs still benefit from a fully comprehensive 25 year warranty.

In-land and upcountry, roofs can sometimes suffer from organic growth, algae and staining from surrounding trees. Genuine Decra® features QCT - Quantum Coating Technology to help eliviate such problems and protect stone coatings from chip loss and colour change, keeping your roof looking newer for longer.