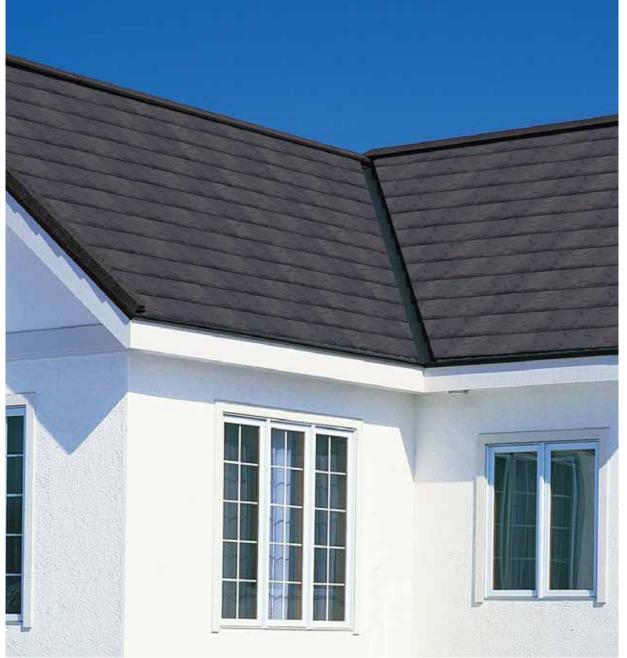

## SUPERIOR PERFORMANCE

It's common for Stone Coated Roof Tiles to look similar when new. Yet over time, Decra® tiles outperfom other brands and keep their vibrant colour. This is due to the quality of raw materials used in the manufacture of Genuine Decra® and the advanced technology employed during production

Every tile on your Genuine Decra® roof is quality assured, having been perfected over a sixty year period. We guarnatee performanced based on the quality of our Alu-Zinc Steel, our natural stone chip and coating technology.

Decra® Roofing Systems is the ONLY roof tile with Quantum Coating Technology. This next generation technology keeps your roof looking newer for longer by retaining its vibrant colour, preventing chip loss and prolonging any organic growth on the roof.