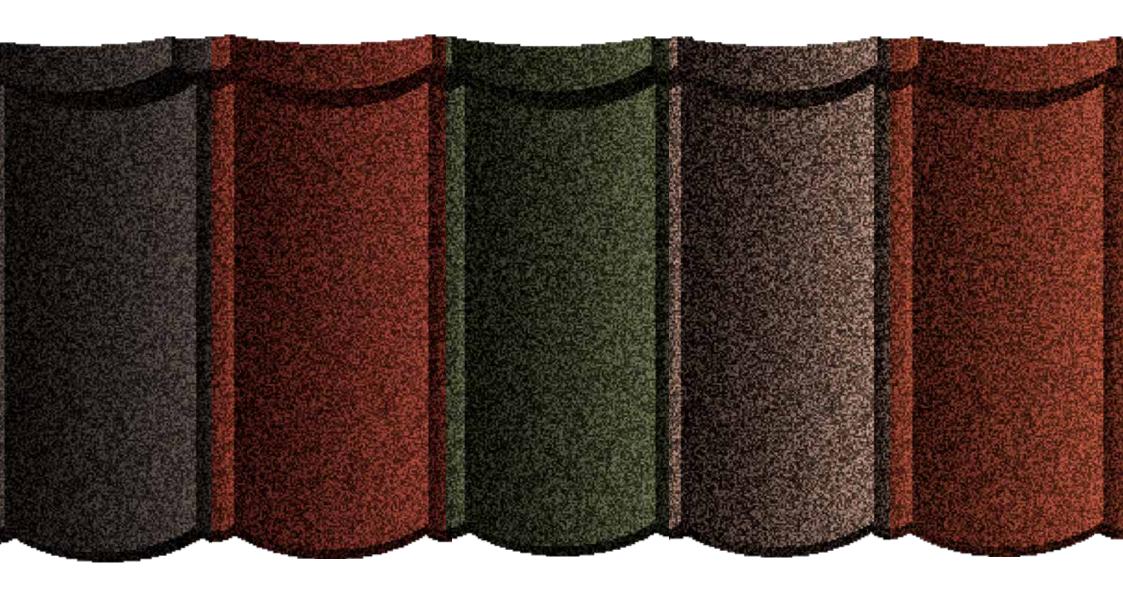

## 1950s

Decramastic® is registered as a brand name and the company produced the worlds first bitumen coated steel roof tile.

Natural stone chips are used to prevent the tiles sticking together but soon become a design feature demanded by customers.

#### **New Innovations:**

- Worlds 1st steel roof tile
- Natural stone chips

### **COLOUR OPTIONS**

**SLATE** 

Deep Black

Flint

Sequoia

Welsh Slate

Willow

**CLASSIC** 