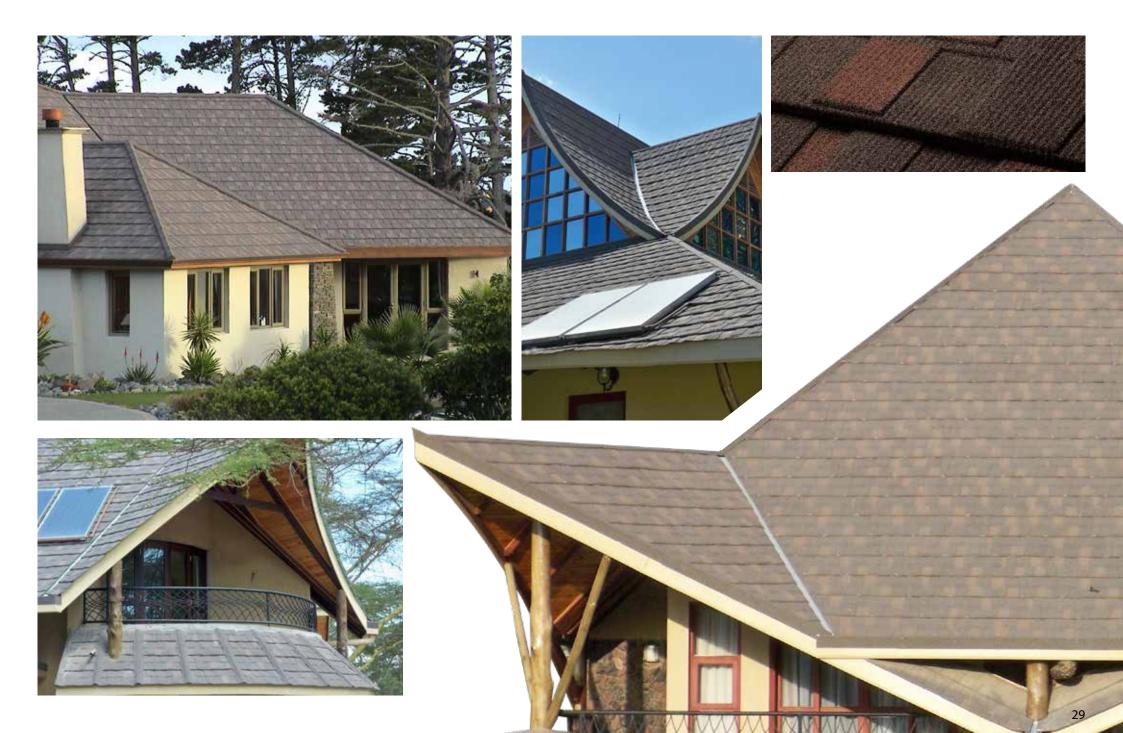

# **HERITAGE**

# QUINTESSENTIAL LUXURY

The original. Decra® Heritage blends an elegant past with an historic legacy of great architecutre with 21st centuary technology which continues to inspire the next generation of designers.